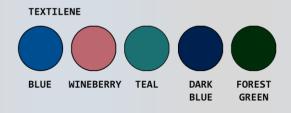

| Ordering Options       |           |
|------------------------|-----------|
| VL SC20 P              |           |
| Specify backrest color | selection |

## **Features**

- 3" durable twin wheel casters, all locking
- Clip-on seat lifts and can be removed for cleaning
- Extra support mesh backrest, available in 5 colors
- Removeable pail with lid

| Replacement Parts                           |  |
|---------------------------------------------|--|
| VL SC LPCSET 3 – Replacement Caster Set     |  |
| DLX PAIL – Replacement Commode Pail         |  |
| DLX RAIL SET – Replacement Commode Rail Set |  |
| VL SC BKRST – Replacement Backrest          |  |