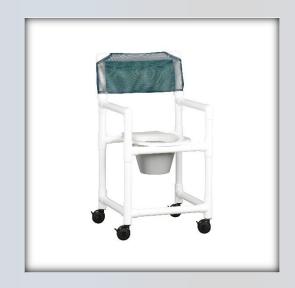

## **Value Line Shower Chair**

| Technical Data    |        |
|-------------------|--------|
| Height:           | 41     |
| Width:            | 20.5   |
| Depth:            | 23     |
| Weight:           | 21     |
| Seat Height:      | 22     |
| Clearance:        | 20     |
| Between the arms: | 17.25  |
| Weight Capacity:  | 300    |
| Ship Weight       | 25     |
| Shipping Method   | Parcel |

## **Features**

- 3" durable twin wheel casters, all locking
- Clip-on seat lifts and can be removed for cleaning
- Extra support mesh backrest, available in 5 colors
- Removeable pail with lid

| Replacement Parts                           |  |
|---------------------------------------------|--|
| VL SC LPCSET 3 – Replacement Caster Set     |  |
| DLX PAIL – Replacement Commode Pail         |  |
| DLX RAIL SET – Replacement Commode Rail Set |  |
| VL SC BKRST – Replacement Backrest          |  |